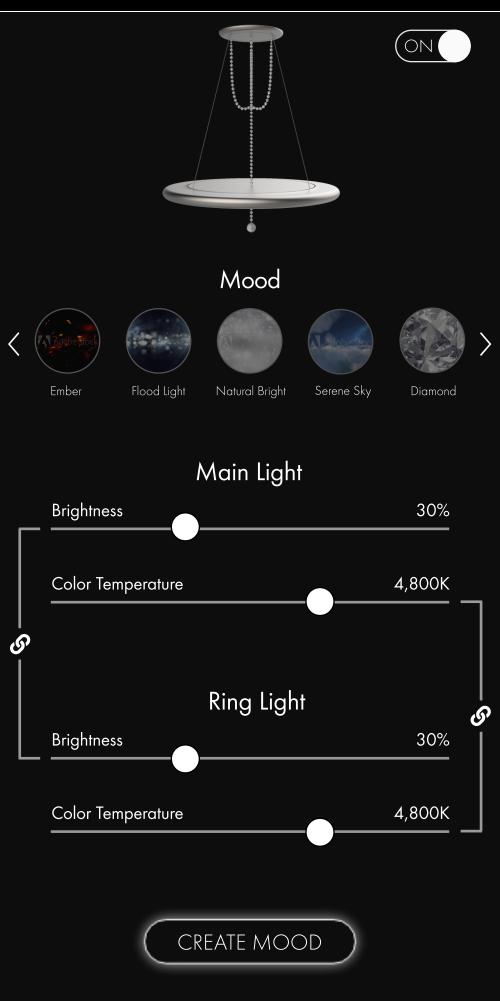

Pendant

Give your product a meaningful name.

Name





1547936

MFC200-SI1S: 22.5in Pendant

Give your product a meaningful name.

Dining Room

Name





1547936

MFC200-SI1S: 22.5in Pendant

This product has been added to your control panel.



# PENDANT DINING ROOM



## My Lighting

+ Add Lighting



Dining Room MFC200-SL1S

### My Groups

You must have more than one product registered to create a product group.



Show Effects



Invite User



Edit Account Info

Co

Brig

## My Lighting

+ Add Lighting



Dining Room
MFC200-SL1S

### My Groups

You must have more than one product registered to create a product group.



Emb

Show Effects

Invite User



>

Co

Brig

Edit Account Info

# PENDANT DINING ROOM



## PENDANT DINING ROOM



# PENDANT DINING ROOM



# PENDANT DINING ROOM





## Give your custom mood a name:

Name

CONTINUE

Cancel



## Give your custom mood a name:



Q W E R T Y U I O P

A S D F G H J K L

T X C V B N M

space

return

Ŷ

123



### Give your custom mood a name:



Take Photo or Video

Photo Library

More

Cancel

## CROP IMAGE

Use your fingers to pan and zoom your image to get the best image crop.



SAVE IMAGE



Add Image

## Give your custom mood a name:

Sleepy Time

Name

CONTINUE

Cancel

# PENDANT DINING ROOM



## DELETE MOOD



Are you sure you wnat to delete this custom mood?

YES NO

# PENDANT DINING ROOM



# PENDANT DINING ROOM









## CREATE GROUP

#### e.g. My Lighting Group

#### Group Name

PENDANT
Dining Room



TABLE LIGHT
Living Room



PENDANT
Main Entry Light



CONTINUE



## CREATE GROUP

#### Main Floor Lig