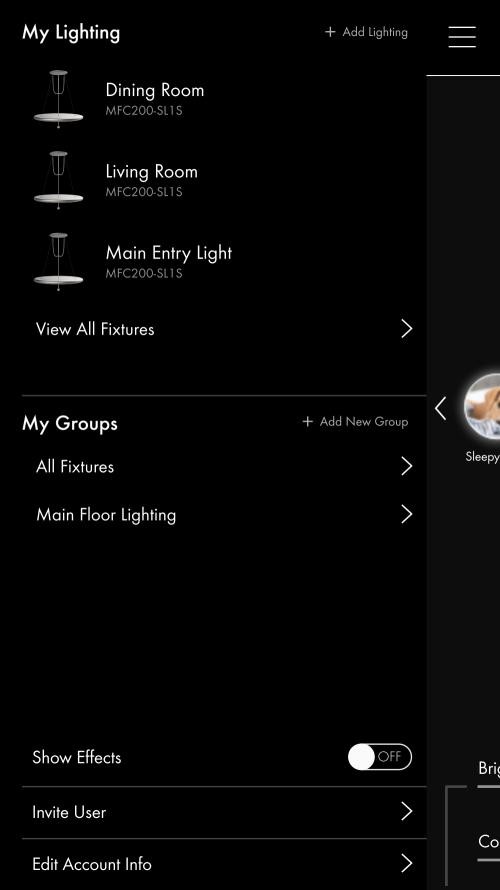

## My Lighting

+ Add Lighting

Dining Room MFC200-SL1S

### My Groups

You must have more than one product registered to create a product group.

Show Effects

Invite User

Edit Account Info

Co

Brig

### My Groups

You must have more than one product registered to create a product group.

Emb

Show Effects

Invite User

>

Co

Brig

Edit Account Info