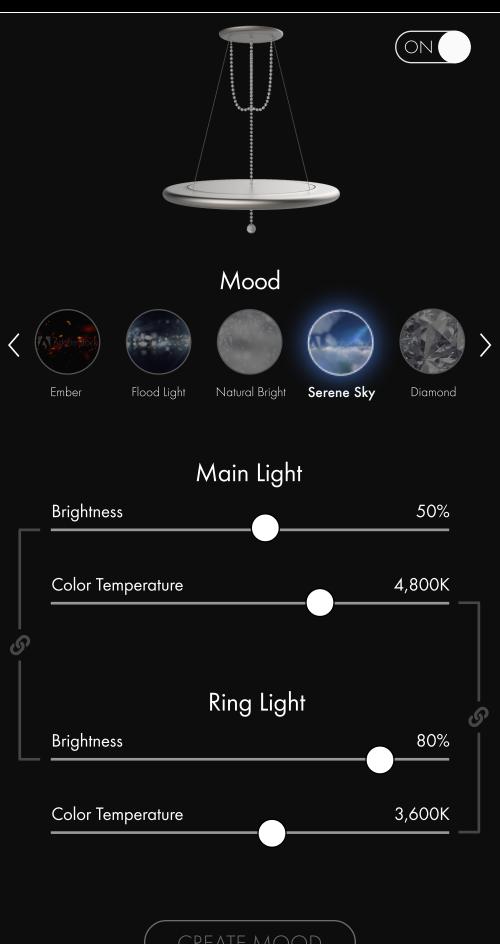

: 22.5in Pendant

Pairing Successful





1547936

#### MFC200-SI1S: 22.5in Pendant

Give your product a meaningful name.

Name





1547936

MFC200-SI1S: 22.5in Pendant

Give your product a meaningful name.

Dining Room

Name





1547936

MFC200-SI1S: 22.5in Pendant

This product has been added to your control panel.



# PENDANT DINING ROOM



## My Lighting

+ Add Lighting



Dining Room MFC200-SL1S

### My Groups

You must have more than one product registered to create a product group.



Show Effects



Invite User



Edit Account Info

Co

Brig

## My Lighting

+ Add Lighting



Dining Room
MFC200-SL1S

### My Groups

You must have more than one product registered to create a product group.



Emb

Show Effects

Invite User



>

Co

Brig

Edit Account Info

# PENDANT DINING ROOM



## PENDANT DINING ROOM



# PENDANT DINING ROOM



# PENDANT DINING ROOM





## Give your custom mood a name:

Name

CONTINUE

Cancel



## Give your custom mood a name:



Q W E R T Y U I O P

A S D F G H J K L

T X C V B N M

space

return

Ŷ

123



### Give your custom mood a name:



Take Photo or Video

Photo Library

More

Cancel

## CROP IMAGE

Use your fingers to pan and zoom your image to get the best image crop.



SAVE IMAGE



Add Image

## Give your custom mood a name:

Sleepy Time

Name

CONTINUE

Cancel

# PENDANT DINING ROOM



## DELETE MOOD



Are you sure you wnat to delete this custom mood?

YES NO

# PENDANT DINING ROOM



# PENDANT DINING ROOM









## CREATE GROUP

#### e.g. My Lighting Group

#### Group Name

PENDANT
Dining Room



TABLE LIGHT
Living Room