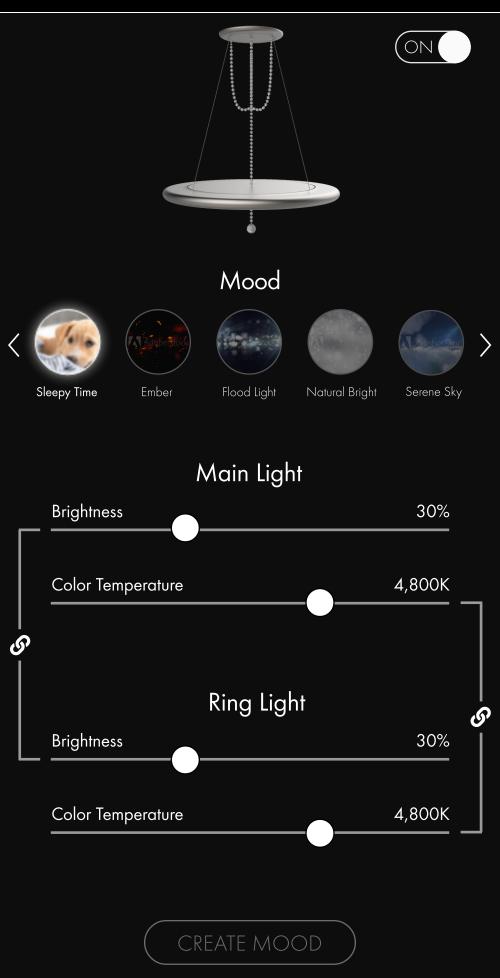

## Give your custom mood a name:

Sleepy Time

Name

CONTINUE

Cancel

# PENDANT DINING ROOM