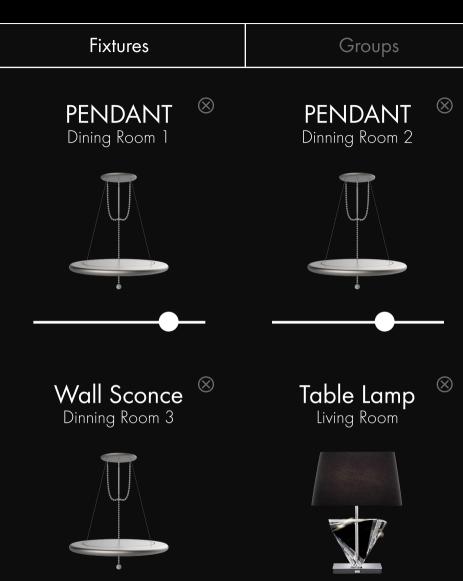

## CROP IMAGE

Use your fingers to pan and zoom your image to get the best image crop.



SAVE IMAGE



Add Image

## Give your custom mood a name:

Sleepy Time

Name

CONTINUE

Cancel

# PENDANT DINING ROOM



## DELETE MOOD



Are you sure you wnat to delete this custom mood?

YES NO

# PENDANT DINING ROOM



# PENDANT DINING ROOM









## CREATE GROUP

#### e.g. My Lighting Group

#### Group Name

PENDANT
Dining Room



TABLE LIGHT
Living Room



PENDANT
Main Entry Light



CONTINUE



## CREATE GROUP

#### Main Floor Lighting

#### Group Name

PENDANT
Dining Room



TABLE LIGHT
Living Room



PENDANT
Main Entry Light









## Main Floor Lighting

PENDANT
Dining Room



TABLE LIGHT
Living Room



Group Created Successfully



# GROUP MAIN FLOOR LIGHTING







## = ALL FIXTURES



## UNPAIR FIXTURE?

Are you sure you would like to unpair this fixture?

## PENDANT

Dining Room 1



YES

NO



## **ALL FIXTURES**

ALL FIXTURES S DINING ROOM S

## EDIT ACCOUNT

## ACCOUNT

| Alan                      | Waldron   |        |
|---------------------------|-----------|--------|
| First Name                | Last Name |        |
| 412-400-2934              |           |        |
| Phone Number              |           |        |
| awaldronbuildinmotion.com |           |        |
| Email Address             |           |        |
|                           |           |        |
|                           |           |        |
| ADDRESS                   |           |        |
| 17 Brilliant Ave          |           |        |
| Address 1                 |           |