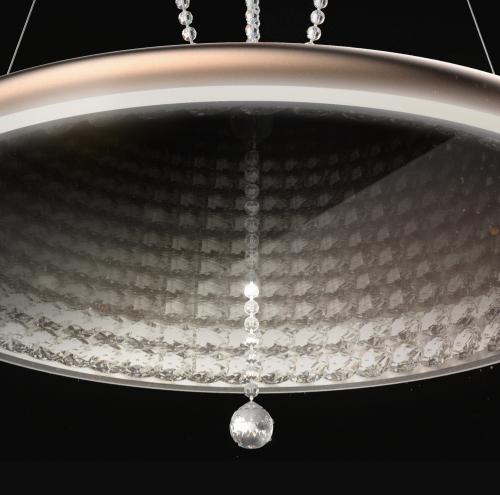

## MFC200-SI1S: 22.5in Pendant

Is this Correct?

1547936

#### MFC200-SI1S: 22.5in Pendant

Please select the Wi-Fi network through which this device will be controlled.

1547936

#### MFC200-SI1S: 22.5in Pendant

Please select the Wi-Fi network through which this device will be controlled.

1547936

MFC200-SI1S: 22.5in Pendant

Pairing Lighting to Device

CONTINUE

1547936

MFC200-SI1S: 22.5in Pendant

Pairing Successful

1547936

#### MFC200-SI1S: 22.5in Pendant

Give your product a meaningful name.

Name

1547936

MFC200-SI1S: 22.5in Pendant

Give your product a meaningful name.

Dining Room

Name

1547936

MFC200-SI1S: 22.5in Pendant

This product has been added to your control panel.