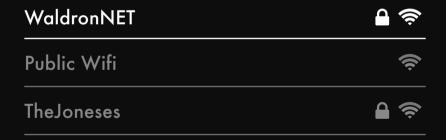

#### MFC200-SI1S: 22.5in Pendant

Please select the Wi-Fi network through which this device will be controlled.

1547936

#### MFC200-SI1S: 22.5in Pendant

Please select the Wi-Fi network through which this device will be controlled.

1547936

MFC200-SI1S: 22.5in Pendant

Pairing Lighting to Device

CONTINUE

1547936

MFC200-SI1S: 22.5in Pendant