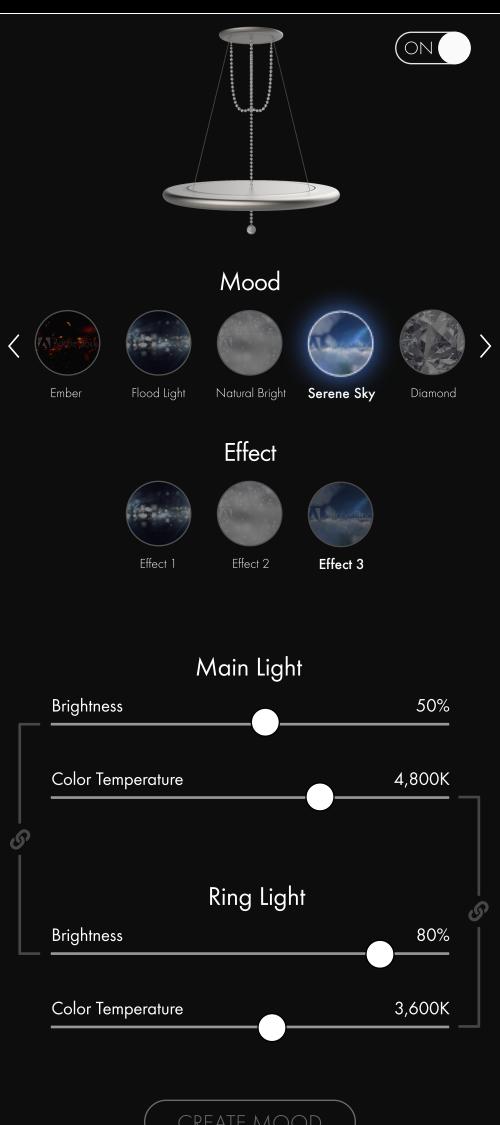

## Give your custom mood a name:

Name

CONTINUE

Cancel

## Give your custom mood a name:

Sleepy Time

Name

CONTINUE

Cancel