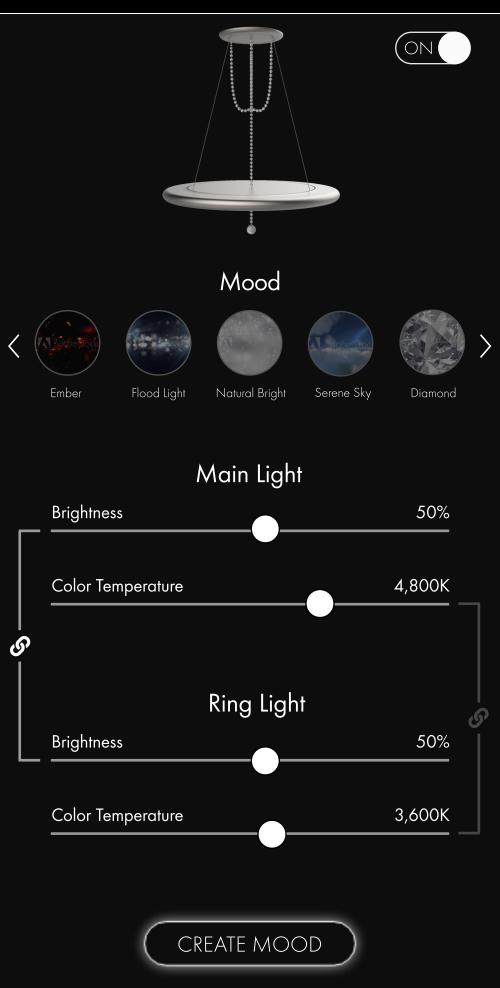

Successful





1547936

#### MFC200-SI1S: 22.5in Pendant

Give your product a meaningful name.

Name





1547936

MFC200-SI1S: 22.5in Pendant

Give your product a meaningful name.

Dining Room

Name





1547936

MFC200-SI1S: 22.5in Pendant

This product has been added to your control panel.



# PENDANT DINING ROOM



## My Lighting

+ Add Lighting



Dining Room MFC200-SL1S

### My Groups

You must have more than one product registered to create a product group.



Show Effects



Invite User



Edit Account Info

Co

Brig

## My Lighting

+ Add Lighting



Dining Room
MFC200-SL1S

### My Groups

You must have more than one product registered to create a product group.



Emb

Show Effects

Invite User



>

Co

Brig

Edit Account Info

# PENDANT DINING ROOM



## PENDANT DINING ROOM



# PENDANT DINING ROOM



# PENDANT DINING ROOM





## Give your custom mood a name:

Name

CONTINUE

Cancel



## Give your custom mood a name:



Q W E R T Y U I O P

A S D F G H J K L

T X C V B N M

space

return

Ŷ

123



### Give your custom mood a name:



Take Photo or Video

Photo Library

More

Cancel

## CROP IMAGE

Use your fingers to pan and zoom your image to get the best image crop.



SAVE IMAGE



Add Image

## Give your custom mood a name:

Sleepy Time

Name

CONTINUE

Cancel

# PENDANT DINING ROOM



## DELETE MOOD



Are you sure you wnat to delete this custom mood?

YES NO

# PENDANT DINING ROOM



# PENDANT DINING ROOM









## CREATE GROUP

#### e.g. My Lighting Group

#### Group Name

PENDANT
Dining Room



TABLE LIGHT
Living Room



PENDANT
Main Entry Light