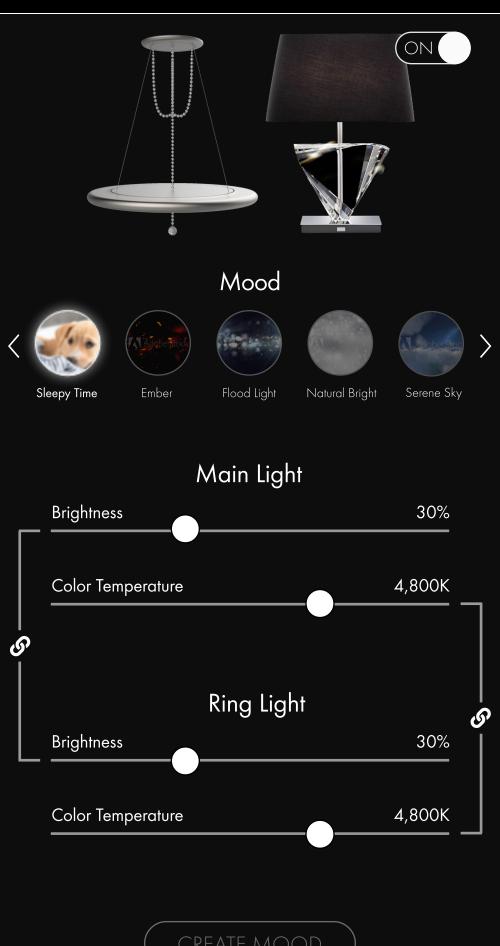

to Library

More

Cancel

## CROP IMAGE

Use your fingers to pan and zoom your image to get the best image crop.



SAVE IMAGE



Add Image

## Give your custom mood a name:

Sleepy Time

Name

CONTINUE

Cancel

# PENDANT DINING ROOM



## DELETE MOOD



Are you sure you wnat to delete this custom mood?

YES NO

# PENDANT DINING ROOM



# PENDANT DINING ROOM









## CREATE GROUP

#### e.g. My Lighting Group

#### Group Name

PENDANT
Dining Room



TABLE LIGHT
Living Room



PENDANT
Main Entry Light



CONTINUE



## CREATE GROUP

#### Main Floor Lighting

#### Group Name

PENDANT
Dining Room



TABLE LIGHT
Living Room



PENDANT
Main Entry Light









## Main Floor Lighting

PENDANT
Dining Room



TABLE LIGHT
Living Room



Group Created Successfully



# GROUP MAIN FLOOR LIGHTING







## = ALL FIXTURES



## UNPAIR FIXTURE?

Are you sure you would like to unpair this fixture?

## PENDANT

Dining Room 1



YES

NO



## **ALL FIXTURES**

ALL FIXTURES S DINING ROOM S

## EDIT ACCOUNT

## ACCOUNT

| Alan                      | Waldron   |        |
|---------------------------|-----------|--------|
| First Name                | Last Name |        |
| 412-400-2934              |           |        |
| Phone Number              |           |        |
| awaldronbuildinmotion.com |           |        |
| Email Address             |           |        |
|                           |           |        |
|                           |           |        |
| ADDRESS                   |           |        |
| 17 Brilliant Ave          |           |        |
| Address 1