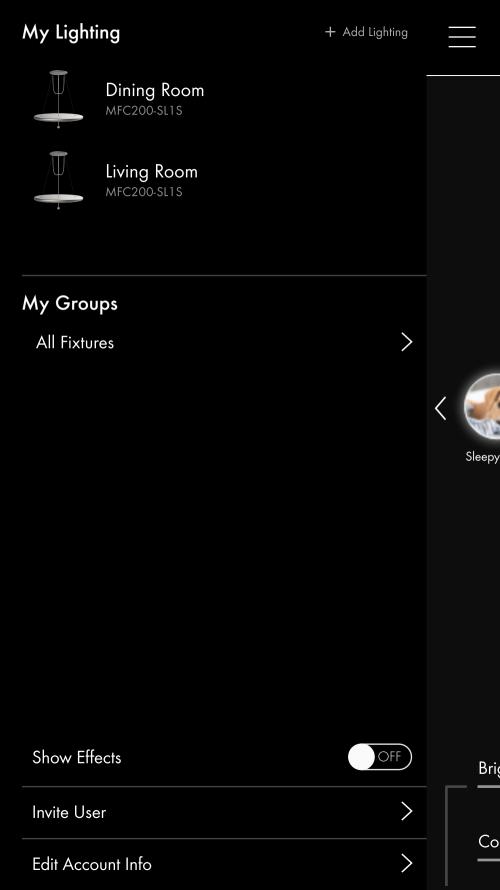

## My Lighting

+ Add Lighting

Dining Room MFC200-SL1S

### My Groups

You must have more than one product registered to create a product group.

Show Effects

Invite User

Edit Account Info

Co

Brig

### My Groups

You must have more than one product registered to create a product group.

Emb

Show Effects

Invite User

>

Co

Brig

Edit Account Info