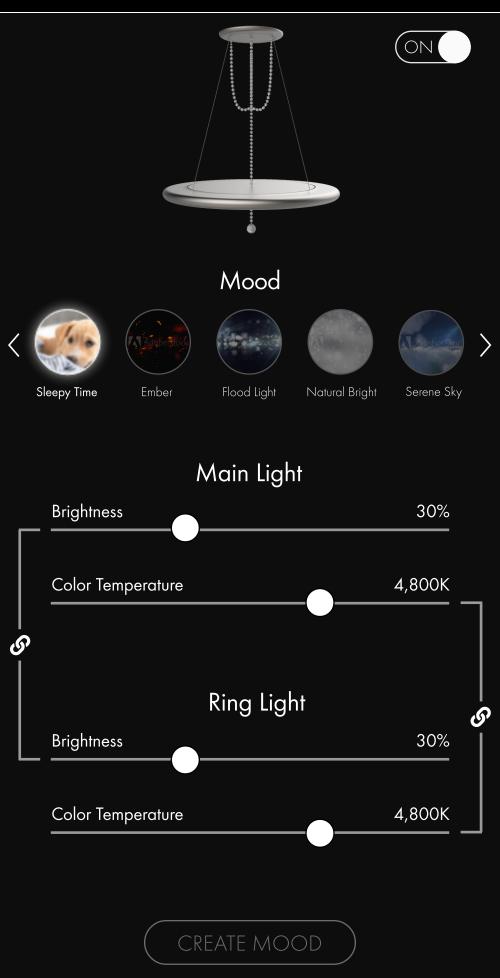

han one product registered to create a product group.



Emb

Show Effects

Invite User



>

Co

Brig

Edit Account Info

# PENDANT DINING ROOM



## PENDANT DINING ROOM



# PENDANT DINING ROOM



# PENDANT DINING ROOM





## Give your custom mood a name:

Name

CONTINUE

Cancel



## Give your custom mood a name:



Q W E R T Y U I O P

A S D F G H J K L

T X C V B N M

space

return

Ŷ

123



### Give your custom mood a name:



Take Photo or Video

Photo Library

More

Cancel

## CROP IMAGE

Use your fingers to pan and zoom your image to get the best image crop.



SAVE IMAGE



Add Image

## Give your custom mood a name:

Sleepy Time

Name

CONTINUE

Cancel

# PENDANT DINING ROOM



## DELETE MOOD



Are you sure you wnat to delete this custom mood?

YES NO

# PENDANT DINING ROOM



# PENDANT DINING ROOM









## CREATE GROUP

#### e.g. My Lighting Group

#### Group Name

PENDANT
Dining Room



TABLE LIGHT
Living Room



PENDANT
Main Entry Light



CONTINUE



## CREATE GROUP

#### Main Floor Lighting

#### Group Name

PENDANT
Dining Room



TABLE LIGHT
Living Room



PENDANT
Main Entry Light









## Main Floor Lighting

PENDANT
Dining Room



TABLE LIGHT
Living Room



Group Created Successfully



# GROUP MAIN FLOOR LIGHTING







## = ALL FIXTURES



## UNPAIR FIXTURE?

Are you sure you would like to unpair this fixture?

## PENDANT

Dining Room 1



YES

NO



## **ALL FIXTURES**

ALL FIXTURES S DINING ROOM S

## EDIT ACCOUNT

## ACCOUNT

| Alan                      | Waldron   |        |
|---------------------------|-----------|--------|
| First Name