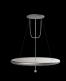

1547936

## MFC200-SI1S: 22.5in Pendant

Is this Correct?





1547936

#### MFC200-SI1S: 22.5in Pendant

Please select the Wi-Fi network through which this device will be controlled.







1547936

#### MFC200-SI1S: 22.5in Pendant

Please select the Wi-Fi network through which this device will be controlled.







1547936

MFC200-SI1S: 22.5in Pendant

Pairing Lighting to Device

CONTINUE



1547936

MFC200-SI1S: 22.5in Pendant

Pairing Successful





1547936

#### MFC200-SI1S: 22.5in Pendant

Give your product a meaningful name.

Name





1547936

MFC200-SI1S: 22.5in Pendant

Give your product a meaningful name.

Dining Room

Name





1547936

MFC200-SI1S: 22.5in Pendant

This product has been added to your control panel.



# PENDANT DINING ROOM



## My Lighting

+ Add Lighting



Dining Room MFC200-SL1S

### My Groups

You must have more than one product registered to create a product group.



Show Effects



Invite User



Edit Account Info

Co

Brig

## My Lighting

+ Add Lighting



Dining Room
MFC200-SL1S

### My Groups

You must have more than one product registered to create a product group.



Emb

Show Effects

Invite User



>

Co

Brig

Edit Account Info

# PENDANT DINING ROOM



## PENDANT DINING ROOM



# PENDANT DINING ROOM



# PENDANT DINING ROOM





## Give your custom mood a name:

Name

CONTINUE

Cancel



## Give your custom mood a name:



Q W E R T Y U I O P

A S D F G H J K L

T X C V B N M

space

return

Ŷ

123



### Give your custom mood a name:



Take Photo or Video

Photo Library

More

Cancel

## CROP IMAGE

Use your fingers to pan