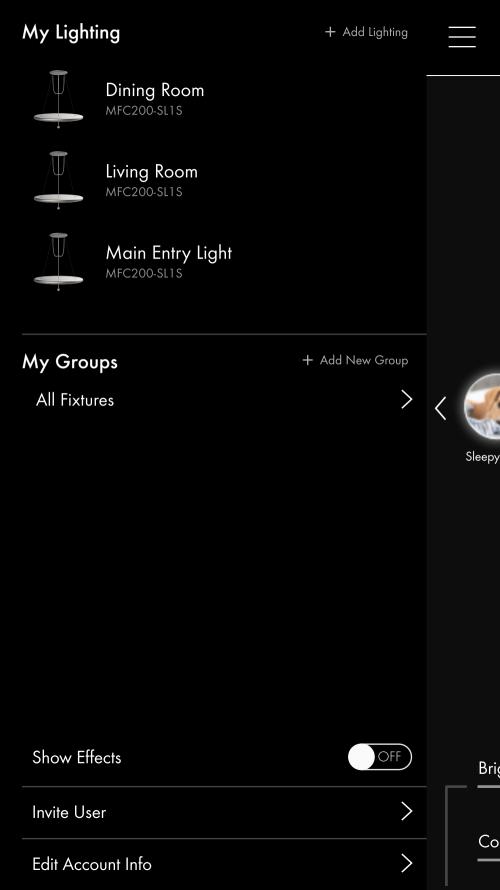

## My Lighting

+ Add Lighting

Dining Room MFC200-SL1S

### My Groups

You must have more than one product registered to create a product group.

Show Effects

Invite User

Edit Account Info

Co

Brig

### My Groups

You must have more than one product registered to create a product group.

Emb

Show Effects

Invite User

>

Co

Brig

Edit Account Info